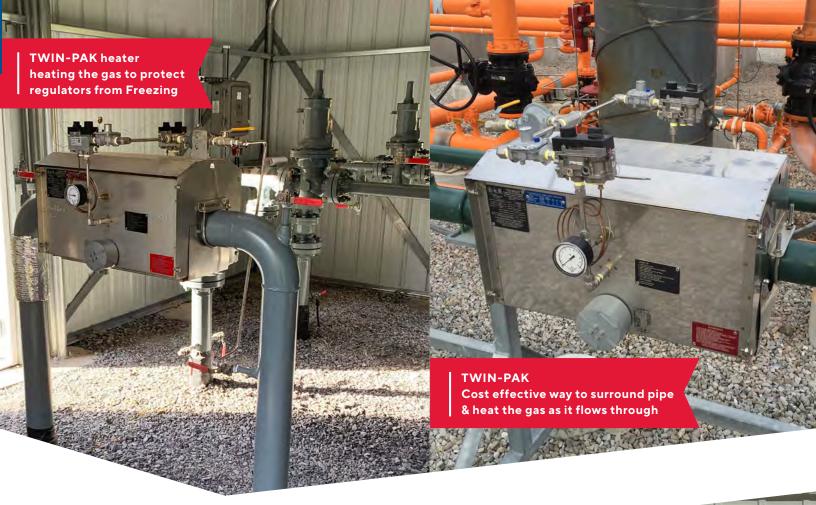

# INSTRUMENT FREEZE PROTECTION

- Enables heated, regulated, clean gas
- Designed to be installed around instruments
- Safely & effectively heats them to prevent freezing