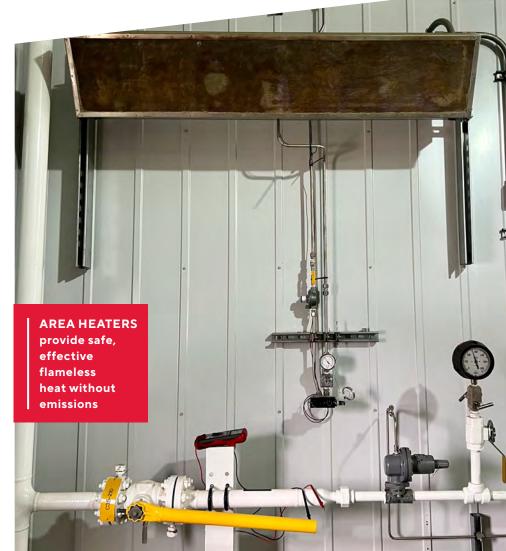

# AREA & BUILDING HEATERS

- > Flameless Heat
- No Emissions
- Safe for Hazardous Locations
- Easy to Operate