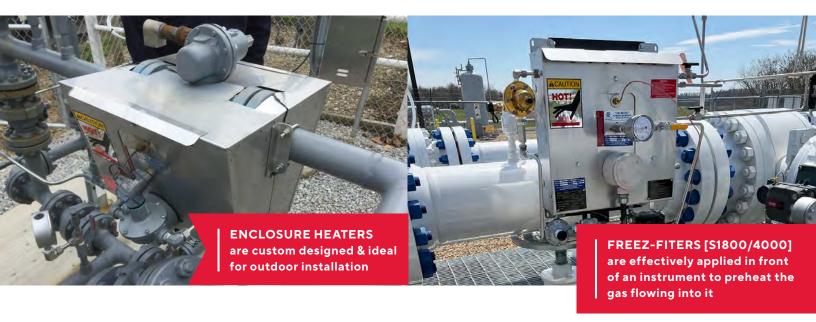

# AREA & BUILDING HEATERS

- > Flameless Heat
- No Emissions
- Safe for Hazardous Locations
- Easy to Operate

# INSTRUMENT FREEZE PROTECTION

- Enables heated, regulated, clean gas
- Designed to be installed around instruments
- Safely & effectively heats them to prevent freezing