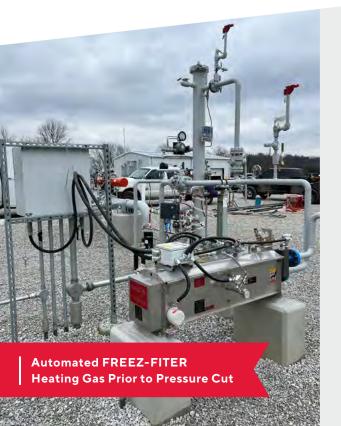

# INSTRUMENT FREEZE PROTECTION

- Enables heated, regulated, clean gas
- Designed to be installed around instruments
- Safely & effectively heats them to prevent freezing