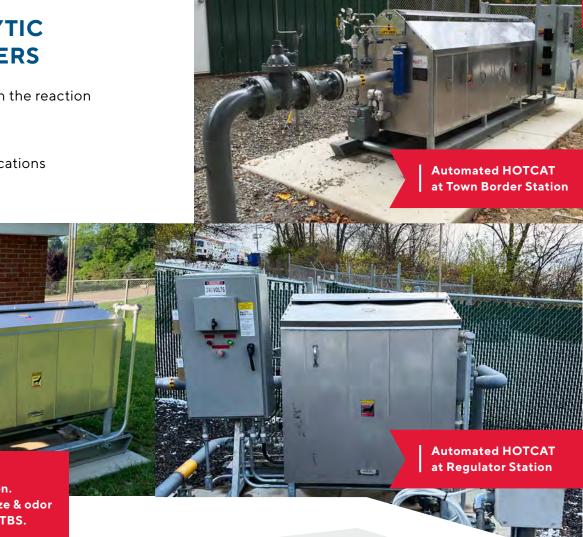

# INSTRUMENT FREEZE PROTECTION

- Enables heated, regulated, clean gas
- Designed to be installed around instruments
- Safely & effectively heats them to prevent freezing