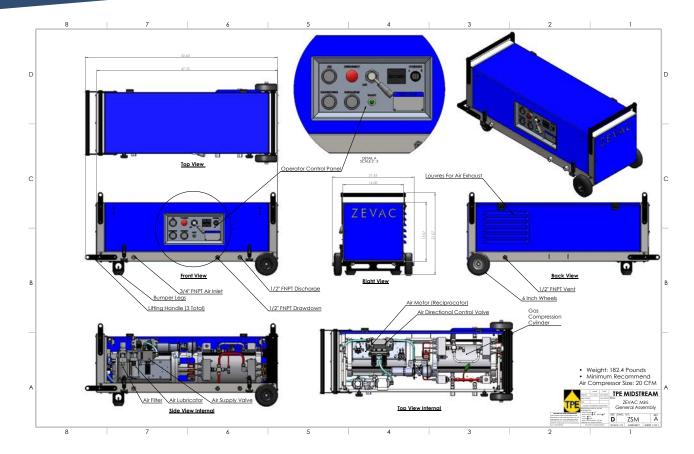

## ZEVAC®

ZEVAC MINI

48" x 16" x 16" | 185 lbs Pressure Range: 0 – 200 psig ZEVAC MINI-HP 48" x 16" x 16" | 285 lbs Pressure Range: 0 – 1500 psig

| ZEVAC MINI<br>Gas Flow Rate SCFM |     | Discharge Pressure, PSIG |      |      |      |      |      |      |      |     |     |
|----------------------------------|-----|--------------------------|------|------|------|------|------|------|------|-----|-----|
|                                  |     | 150                      | 125  | 100  | 75   | 55   | 35   | 25   | 15   | 5   | 0   |
| Î.                               | 150 | 47.1                     |      |      |      |      |      |      |      |     |     |
|                                  | 125 | 38.4                     | 42.1 |      |      |      |      |      |      |     |     |
|                                  | 100 | 29.2                     | 33.0 | 36.5 |      |      |      |      |      |     |     |
| Drawdown                         | 75  | 21.0                     | 24.2 | 26.9 | 29.1 |      |      |      |      |     |     |
| Drocouro                         | 55  | 14.6                     | 18.0 | 20.5 | 22.0 | 23.4 |      |      |      |     |     |
| Pressure,                        | 35  | 9.5                      | 12.2 | 14.2 | 15.6 | 16.4 | 17.6 |      |      |     |     |
| PSIG                             | 25  | 6.7                      | 9.4  | 11.1 | 12.5 | 13.3 | 13.8 | 14.2 |      |     |     |
|                                  | 15  | 3.4                      | 7.0  | 8.4  | 9.5  | 9.9  | 10.5 | 10.7 | 10.9 |     |     |
|                                  | 5   | 2.0                      | 4.6  | 6.0  | 6.5  | 6.9  | 7.4  | 7.2  | 7.3  | 7.6 |     |
|                                  | 0   | 1.0                      | 3.6  | 4.5  | 5.5  | 5.4  | 5.8  | 5.9  | 5.9  | 6.0 | 6.0 |